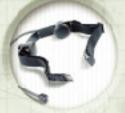

## 2 - way headsets

MT32H02 lightweight 2-sided headset

MT32H01 lightweight 1-sided headset

MT Series 2-way headset

FL50 radio PTT adaptor

Your radio

Neckband headset

Hardhat mounted

headset

3 band models available Wide, softly

padded headband for all day comfort

Throat microphone available

Patented stainless steel spring arms designed for durability and low pressure

Patented combination liquid/gel filled earcushions